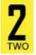

#### **POSITION PLATE** Compact, rugged, lightweight, compact, simple interface, flexible processing direction adjustable, handle.

SWITCH The three switch is in turn: the master switch, red light switch, mirror switch.