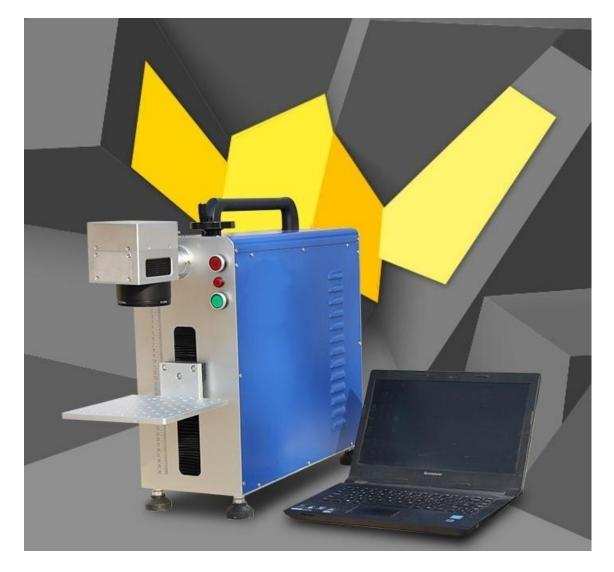

This portable fiber laser marking machine have 10W/20W/30W model with small valume and weight and high marking speed, can be used in variety of material.

CE certificate is also available, one year warranty, quality is assured.

Fiber laser marking machine mainly consists of four parts: fiber laser, galvanometer scanning system, computer control system and the worktable.

| Name                 | Origin(brand                                            | Remarks                                                                                                  |  |
|----------------------|---------------------------------------------------------|----------------------------------------------------------------------------------------------------------|--|
| Optical<br>maser     | Raycus (Maxphotonics , IPG<br>fiber laser for optional) | Long service life, high reliability, fine beam quality                                                   |  |
| Galvo<br>mirror      | Galvo-tech(digital)                                     | Fine marking, more quick and high reliability                                                            |  |
| F-θ lens             | wavelength(Singapore)                                   | High quality optical device                                                                              |  |
| Marking<br>software  | Special marking Software (JCZ software)                 | Powerful, simple and convenient operation,<br>Auto-cad, Coreldraw, Photoshop software compatible<br>form |  |
| Control<br>compurter | China                                                   | Lenovo                                                                                                   |  |
| Control<br>cabinet   | China                                                   | Optical fiber special cabinet, all the mold production,high seal                                         |  |

## Features:

- 1, Optical Fiber Laser, environment friendly, easy maintenance,
- 2,Life of the laser can be up to 100000 hours,
- 3.Small volume and weight, less than 35KGS,
- 4, According to the characteristic of products, we can design special fixtures
- 5,With high-quality scanning galvanometer, greatly improving mark speed
- 6,Easy operation software, compatible with PHOTOSHOP, CORELDRAW, AUTOCAD
- 7, Mark with the feature of clear and beautiful, the bar code clear and easy to be scanning