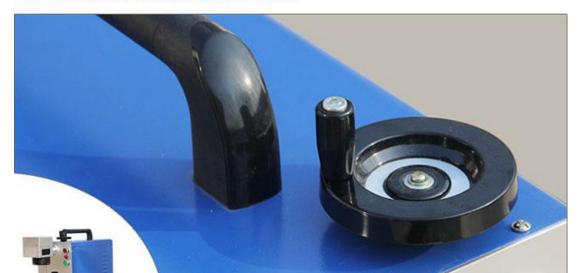

#### **POSITION PLATE** Compact, rugged, lightweight, compact, simple interface, flexible processing direction adjustable, handle.

SWITCH The three switch is in turn: the master switch, red light switch, mirror switch.