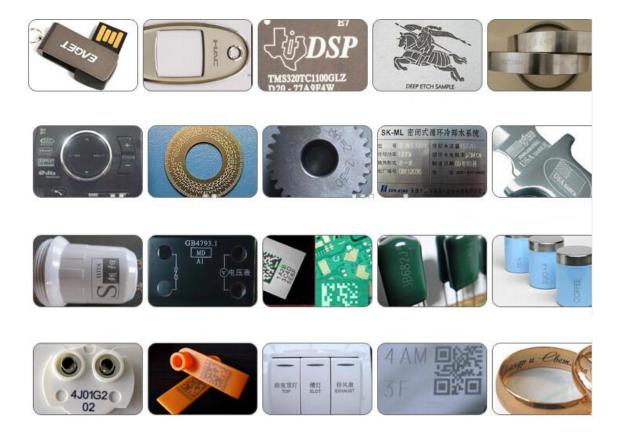

## Application:

Applicated Industry: Jewellery, Keyboards of cell phone, Auto parts, Electronic components, Electronic appliance, Communication apparatus, sanitary wares, buckles, kitchenware,Sanitary equipments, Hardware tools, Knife,Glasses, Clock, Cooker, Stainless steel products etc.

Applicated Materials: Engraving bar codes, decorative map, LOGO,factory number, production date, dial on all Metals(Gold, silver, copper, alloy, aluminum, steel, stainless steel,name card), Non-metal(Plastic: engineering plastic and hard plastic, etc. Used in electronic components integrated circuits, mobile communications, precision instruments,glasses watches and clocks, computer keyboard, accessories, auto parts, plastic buttons, plumbing fittings, sanitary ware, PVC pipe, medical equipment, packaging bottles, etc)