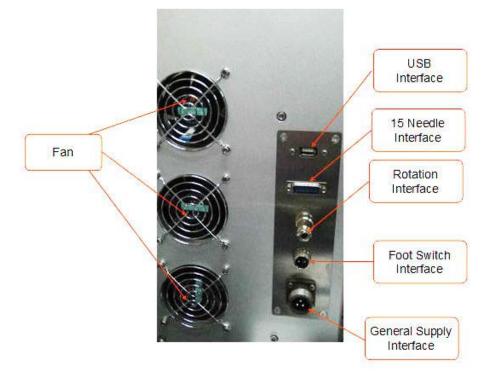

e for harsh environment, friendly interface, want to see a few income; the input screen you want, screen display information, will be the machine marking information.





# Beijing Eastsigns Technology Co., Ltd

#8-3-102, yard 140, zhonghaicheng, chengshousi road, Chaoyang District, Beijing Site:www.eastcnclaser.com Mail:cnclaser@eastcnclaser.com Skype: topmachine2007





#### **POSITION PLATE** Compact, rugged, lightweight, compact, simple interface, flexible processing direction adjustable, handle.



SWITCH The three switch is in turn: the master switch, red light switch, mirror switch.



Beijing Eastsigns Technology Co.,Ltd #8-3-102, yard 140, zhonghaicheng, chengshousi road, Chaoyang District,Beijing Site:www.eastcnclaser.com Mail:cnclaser@eastcnclaser.com Skype: topmachine2007