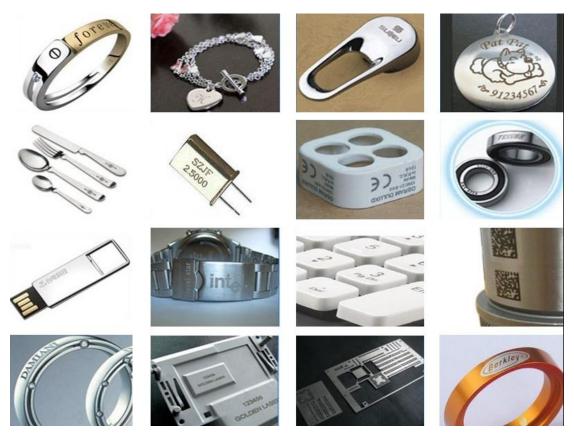

## Application:

Applicated Industry: Jewellery, Keyboards of cell phone, Auto parts, Electronic components, Electronic appliance, Communication apparatus, sanitary wares, buckles, kitchenware,Sanitary equipments, Hardware tools, Knife,Glasses, Clock, Cooker, Stainless steel products etc.

Applicated Materials: Engraving bar codes, decorative map, LOGO,factory number, production date, dial on all Metals(Gold, silver, copper, alloy, aluminum, steel, stainless steel,name card), Non-metal(Plastic: engineering plastic and hard plastic, etc. Used in electronic components integrated circuits, mobile communications, precision instruments,glasses watches and clocks, computer keyboard, accessories, auto parts, plastic buttons, plumbing fittings, sanitary ware, PVC pipe, medical equipment, packaging bottles, etc)