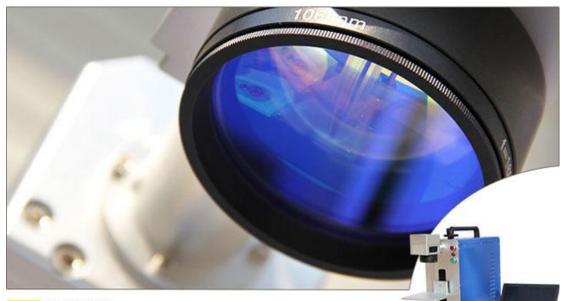

## GALVANOMETER

ONE

The galvanometer scanning system is made up of optical scanner and servo control of two parts, the whole system adopts new technology, new material, new technology, new working principle, design and manufacturing.

## MIRROR

Small size (the smallest), suitable for harsh environment, friendly interface, want to see a few income; the input screen you want, screen display information, will be the machine marking information.