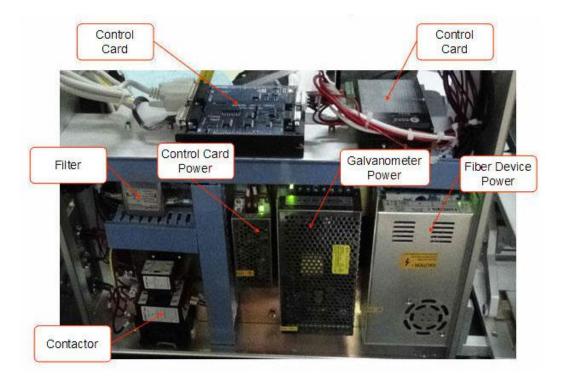

Fiber laser marking machine mainly consists of four parts: fiber laser, galvanometer scanning system, computer control system and the worktable.

| Name                 | Origin(brand                                            | Remarks                                                                                                  |  |
|----------------------|---------------------------------------------------------|----------------------------------------------------------------------------------------------------------|--|
| Optical<br>maser     | Raycus (Maxphotonics , IPG<br>fiber laser for optional) | Long service life, high reliability, fine beam quality                                                   |  |
| Galvo<br>mirror      | Galvo-tech(digital)                                     | Fine marking, more quick and high reliability                                                            |  |
| F-θ lens             | wavelength(Singapore)                                   | High quality optical device                                                                              |  |
| Marking<br>software  | Special marking Software (JCZ software)                 | Powerful, simple and convenient operation,<br>Auto-cad, Coreldraw, Photoshop software compatible<br>form |  |
| Control<br>compurter | China                                                   | Lenovo                                                                                                   |  |
| Control<br>cabinet   | China                                                   | Optical fiber special cabinet, all the mold production,high seal                                         |  |

## GALVANOMETER

ONE

The galvanometer scanning system is made up of optical scanner and servo control of two parts, the whole system adopts new technology, new material, new technology, new working principle, design and manufacturing.