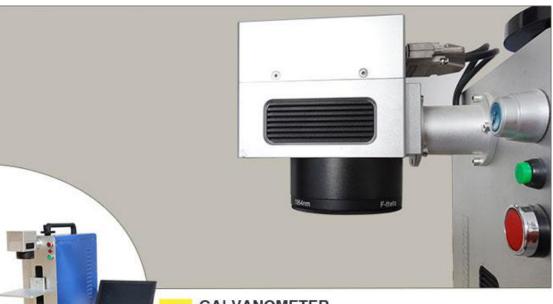

Fiber laser marking machine mainly consists of four parts: fiber laser, galvanometer scanning system, computer control system and the worktable.

| Name                 | Origin(brand                                            | Remarks                                                                                                  |  |
|----------------------|---------------------------------------------------------|----------------------------------------------------------------------------------------------------------|--|
| Optical<br>maser     | Raycus (Maxphotonics , IPG<br>fiber laser for optional) | Long service life, high reliability, fine beam quality                                                   |  |
| Galvo<br>mirror      | Galvo-tech(digital)                                     | Fine marking, more quick and high reliability                                                            |  |
| F-θ lens             | wavelength(Singapore)                                   | High quality optical device                                                                              |  |
| Marking<br>software  | Special marking Software (JCZ software)                 | Powerful, simple and convenient operation,<br>Auto-cad, Coreldraw, Photoshop software compatible<br>form |  |
| Control<br>compurter | China                                                   | Lenovo                                                                                                   |  |
| Control<br>cabinet   | China                                                   | Optical fiber special cabinet, all the mold production,high seal                                         |  |

#### **Detailes:**

1, The galvanometer scanning system is made of optical scanner and servo control of two parts, the whole system adopts new technology, new material, new design and manufacturing.

- 2, The smallest volume, suitable for harsh environment, friendly interface, easy operation.
- 3, Adopts the high quality, high energy, high stability fiber laser source, prime precision optical galvanometer assembly and the industry' s top software.
- 4, Compact, lightweight, simple interface, flexible and adjustable processing direction.
- 5, The master switch, red light switch and galvanometer switch.
- 6, High precision scale.

## GALVANOMETER

ONE

The galvanometer scanning system is made up of optical scanner and servo control of two parts, the whole system adopts new technology, new material, new technology, new working principle, design and manufacturing.