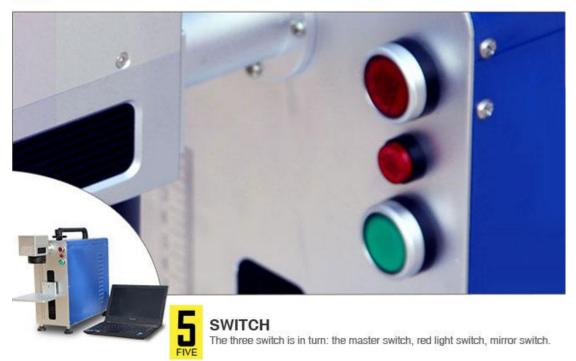

#### **Detailes:**

1, The galvanometer scanning system is made of optical scanner and servo control of two parts, the whole system adopts new technology, new material, new design and manufacturing.

- 2, The smallest volume, suitable for harsh environment, friendly interface, easy operation.
- 3, Adopts the high quality, high energy, high stability fiber laser source, prime precision optical galvanometer assembly and the industry' s top software.
- 4, Compact, lightweight, simple interface, flexible and adjustable processing direction.
- 5, The master switch, red light switch and galvanometer switch.
- 6, High precision scale.

#### **POSITION PLATE** Compact, rugged, lightweight, compact, simple interface, flexible processing direction adjustable, handle.

SWITCH The three switch is in turn: the master switch, red light switch, mirror switch.