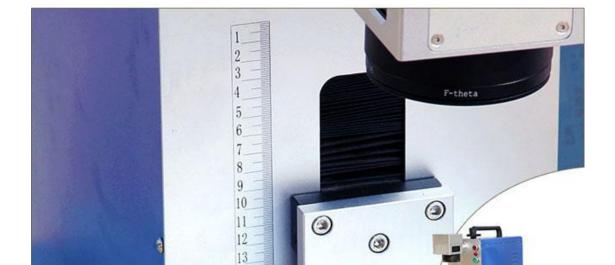

#### **Detailes:**

1, The galvanometer scanning system is made of optical scanner and servo control of two parts, the whole system adopts new technology, new material, new design and manufacturing.

- 2, The smallest volume, suitable for harsh environment, friendly interface, easy operation.
- 3, Adopts the high quality, high energy, high stability fiber laser source, prime precision optical galvanometer assembly and the industry' s top software.
- 4, Compact, lightweight, simple interface, flexible and adjustable processing direction.
- 5, The master switch, red light switch and galvanometer switch.
- 6, High precision scale.

#### **POSITION PLATE** Compact, rugged, lightweight, compact, simple interface, flexible processing direction adjustable, handle.

SWITCH The three switch is in turn: the master switch, red light switch, mirror switch.