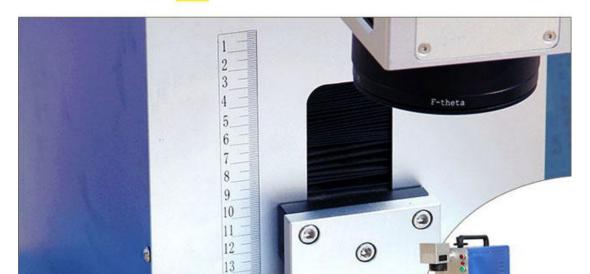

#### **Detailes:**

- 1, The galvanometer scanning system is made of optical scanner and servo control of two parts, the whole system adopts new technology, new material, new design and manufacturing.
- 2, The smallest volume, suitable for harsh environment, friendly interface, easy operation.
- 3, Adopts the high quality, high energy, high stability fiber laser source, prime precision optical galvanometer assembly and the industry's top software.
- 4, Compact, lightweight, simple interface, flexible and adjustable processing direction.
- 5, The master switch, red light switch and galvanometer switch.
- 6, High precision scale.

# The galvanometer scanning system is made up of optical scanner and servo control of two parts. the whole system adopts new technology, new material, new technology, new working principle, design and manufacturing.