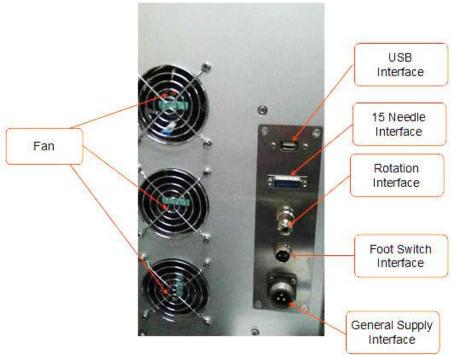

Fiber laser marking machine mainly consists of four parts: fiber laser, galvanometer scanning system, computer control system and the worktable.

| Name                | Origin(brand                                         | Remarks                                                                                            |  |  |
|---------------------|------------------------------------------------------|----------------------------------------------------------------------------------------------------|--|--|
| Optical<br>maser    | Raycus (Maxphotonics , IPG fiber laser for optional) | Long service life, high reliability, fine beam quality                                             |  |  |
| Galvo<br>mirror     | Galvo-tech(digital)                                  | Fine marking, more quick and high reliability                                                      |  |  |
| F-θ lens            | wavelength(Singapore)                                | High quality optical device                                                                        |  |  |
| Marking<br>software | Special marking Software (JCZ software)              | Powerful, simple and convenient operation, Auto-cad, Coreldraw, Photoshop software compatible form |  |  |
| Control compurter   | China                                                | Lenovo                                                                                             |  |  |
| Control cabinet     | China                                                | Optical fiber special cabinet, all the mold production,high seal                                   |  |  |