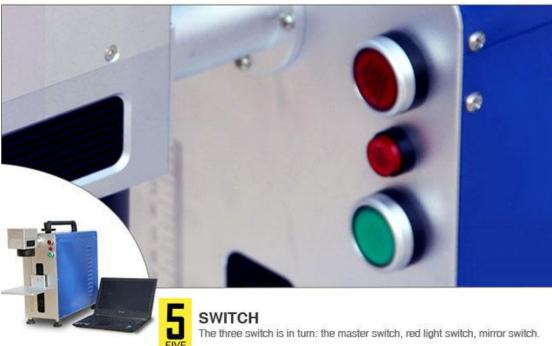

#### **Detailes:**

- 1, The galvanometer scanning system is made of optical scanner and servo control of two parts, the whole system adopts new technology, new material, new design and manufacturing.
- 2, The smallest volume, suitable for harsh environment, friendly interface, easy operation.
- 3, Adopts the high quality, high energy, high stability fiber laser source, prime precision optical galvanometer assembly and the industry's top software.
- 4, Compact, lightweight, simple interface, flexible and adjustable processing direction.
- 5, The master switch, red light switch and galvanometer switch.
- 6, High precision scale.