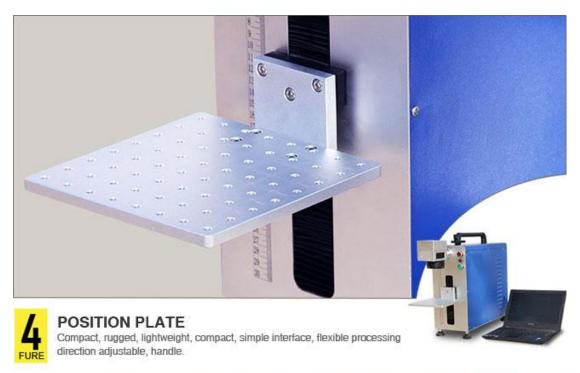

#### **Detailes:**

- 1, The galvanometer scanning system is made of optical scanner and servo control of two parts, the whole system adopts new technology, new material, new design and manufacturing.
- 2, The smallest volume, suitable for harsh environment, friendly interface, easy operation.
- 3, Adopts the high quality, high energy, high stability fiber laser source, prime precision optical galvanometer assembly and the industry's top software.
- 4, Compact, lightweight, simple interface, flexible and adjustable processing direction.
- 5, The master switch, red light switch and galvanometer switch.
- 6, High precision scale.