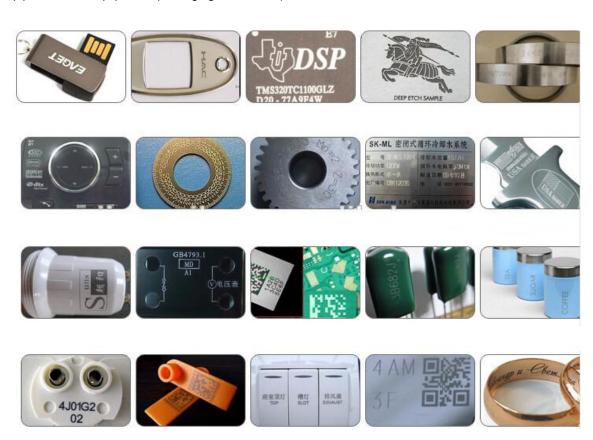

#### Application:

0

#8-3-102, yard 140, zhonghaicheng, chengshousi road, Chaoyang District,Beijing Site:www.eastcnclaser.com Mail:cnclaser@eastcnclaser.com Skype: topmachine2007

Applicated Industry: Jewellery, Keyboards of cell phone, Auto parts, Electronic components, Electronic appliance, Communication apparatus, sanitary wares, buckles, kitchenware, Sanitary equipments, Hardware tools, Knife, Glasses, Clock, Cooker, Stainless steel products etc.

Applicated Materials: Engraving bar codes, decorative map, LOGO, factory number, production date, dial on all Metals(Gold, silver, copper, alloy, aluminum, steel, stainless steel, name card), Non-metal(Plastic: engineering plastic and hard plastic, etc. Used in electronic components integrated circuits, mobile communications, precision instruments, glasses watches and clocks, computer keyboard, accessories, auto parts, plastic buttons, plumbing fittings, sanitary ware, PVC pipe, medical equipment, packaging bottles, etc)