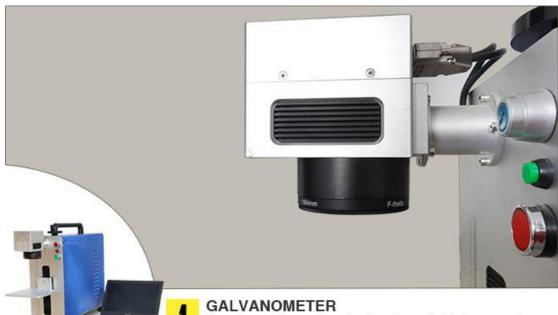

#### **Detailes:**

- 1, The galvanometer scanning system is made of optical scanner and servo control of two parts, the whole system adopts new technology, new material, new design and manufacturing.
- 2, The smallest volume, suitable for harsh environment, friendly interface, easy operation.
- 3, Adopts the high quality, high energy, high stability fiber laser source, prime precision optical galvanometer assembly and the industry's top software.
- 4, Compact, lightweight, simple interface, flexible and adjustable processing direction.
- 5, The master switch, red light switch and galvanometer switch.
- 6, High precision scale.

# The galvanometer scanning system is made up of optical scanner and servo control of two parts. the whole system adopts new technology, new material, new technology, new working principle, design and manufacturing.