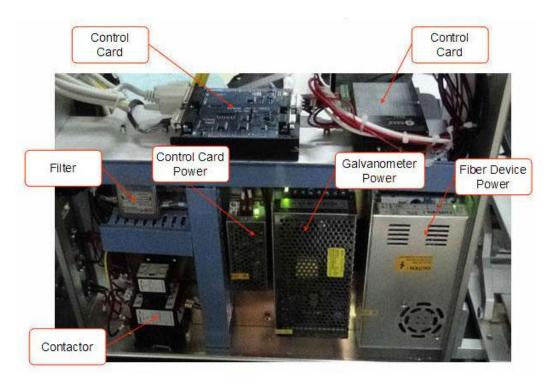

Fiber laser marking machine mainly consists of four parts: fiber laser, galvanometer scanning system, computer control system and the worktable.

| Name                | Origin(brand                                         | Remarks                                                                                            |  |  |
|---------------------|------------------------------------------------------|----------------------------------------------------------------------------------------------------|--|--|
| Optical<br>maser    | Raycus (Maxphotonics , IPG fiber laser for optional) | Long service life, high reliability, fine beam quality                                             |  |  |
| Galvo<br>mirror     | Galvo-tech(digital)                                  | Fine marking, more quick and high reliability                                                      |  |  |
| F-θ lens            | wavelength(Singapore)                                | High quality optical device                                                                        |  |  |
| Marking<br>software | Special marking Software (JCZ software)              | Powerful, simple and convenient operation, Auto-cad, Coreldraw, Photoshop software compatible form |  |  |
| Control compurter   | China                                                | Lenovo                                                                                             |  |  |
| Control cabinet     | China                                                | Optical fiber special cabinet, all the mold production,high seal                                   |  |  |