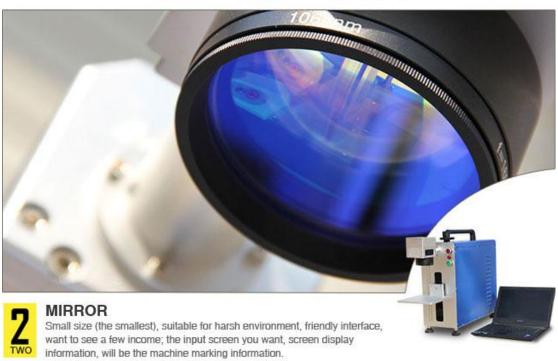

#### **Detailes:**

- 1, The galvanometer scanning system is made of optical scanner and servo control of two parts, the whole system adopts new technology, new material, new design and manufacturing.
- 2, The smallest volume, suitable for harsh environment, friendly interface, easy operation.
- 3, Adopts the high quality, high energy, high stability fiber laser source, prime precision optical galvanometer assembly and the industry's top software.
- 4, Compact, lightweight, simple interface, flexible and adjustable processing direction.
- 5, The master switch, red light switch and galvanometer switch.
- 6, High precision scale.