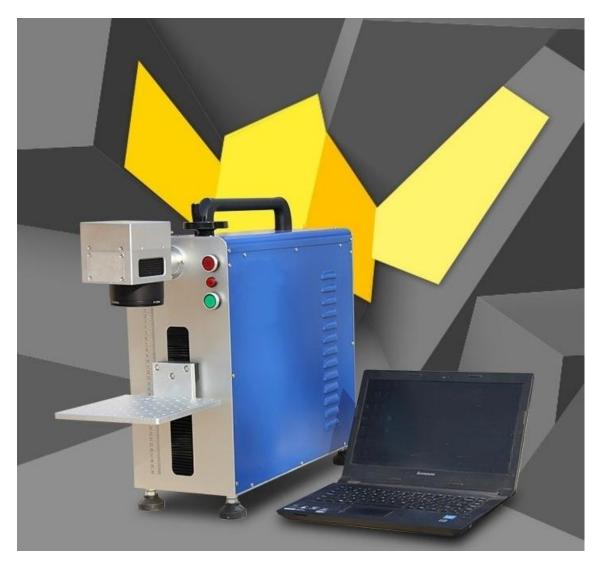

#8-3-102, yard 140, zhonghaicheng, chengshousi road, Chaoyang District, Beijing Site:www.eastcnclaser.com Mail:cnclaser@eastcnclaser.com Skype: topmachine2007

This portable fiber laser marking machine have 10W/20W/30W model with small valume and weight and high marking speed, can be used in variety of material.

#### Specification and configuration:

| Model                      | ESL-F10W/20W                             |  |  |
|----------------------------|------------------------------------------|--|--|
| Fiber Laser Source         | RAYCUS(Maxphotonics /IPG laser optional) |  |  |
| Output Power               | 10W                                      |  |  |
| Laser wavelength           | 1064nm                                   |  |  |
| Modulation frequency range | 50-200kHz                                |  |  |
| Speed                      | 7000mm/s                                 |  |  |
| Precision                  | 0.0001mm                                 |  |  |

#8-3-102, yard 140, zhonghaicheng, chengshousi road, Chaoyang District,Beijing Site:www.eastcnclaser.com Mail:cnclaser@eastcnclaser.com Skype: topmachine2007

| Minimum line width           | 0.01mm                                             |  |
|------------------------------|----------------------------------------------------|--|
| Minimum height of characters | 0.1mm                                              |  |
| Cooling way                  | Air cooling                                        |  |
| Marking range                | 110*110mm/150*150mm/200*200mm optional             |  |
| Laser power supply           | 0.5KW/AC220V/50Hz                                  |  |
| Software                     | Auto-cad, Coreldraw, Photoshop software compatible |  |
| Weight                       | 30KGS                                              |  |